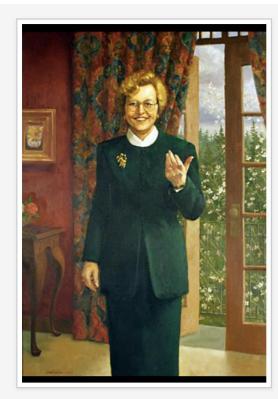

#### **Gubernatorial records**

A portrait of Governor Barbara Roberts at the Oregon State Capitol in Salem. (Oregon State Archives)