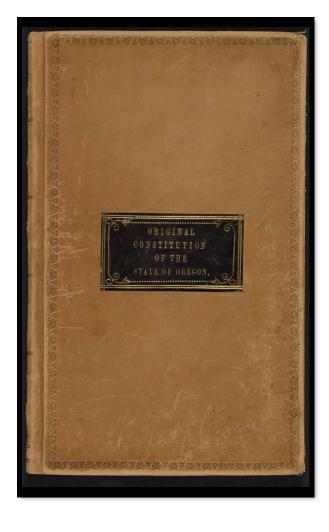

# OREGON STATE ARCHIVES



# Oregon State Archives

- Oregon Secretary of State.
- Reference Unit is one of three divisions within OSA.

- Official repository for permanently valuable records created by state agencies and their political subdivisions.
- Public records, writings, and illustrative materials of value or interest for legal, administrative or research purposes.

Authority: ORS 192.005 - 192.170 & ORS 357.805 - 357.895



# What's in OSA?





#### **Provisional & Territorial records**



#### **Gubernatorial records**



A portrait of Governor Barbara Roberts at the Oregon State Capitol in Salem. (Oregon State Archives)

#### **Agency Records**

- Census
- Land records
- Military
- Naturalization
- State Hospital records
- Probate
- Vital\*
  - Birth
  - Death
  - Marriage
  - Divorce

| 15                                                                                                  |                                                                                                                                                                                                                                                | STA                                                | NDARD CERTII